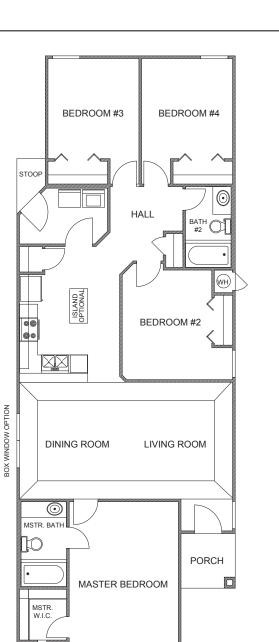

## FLOOR PLANS

## SAN GREGORIO

4 bedrooms2 baths

total sq. ft. 1,465

This plan is copyrighted by WestWind Homes and may not be reproduced, modified or reused without the express written consent of WestWind Homes. For Information call: (956) 968-4238.