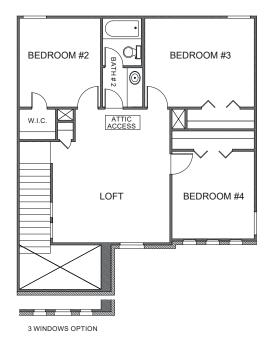

## FLOOR PLANS

### SAN IGNACIO

4 bedrooms

2 1/2 baths

2 car garage

total sq. ft.

2,689

This plan is copyrighted by WestWind Homes and may not be reproduced, modified or reused without the express written consent of WestWind Homes. For Information call: (956) 968-4238.