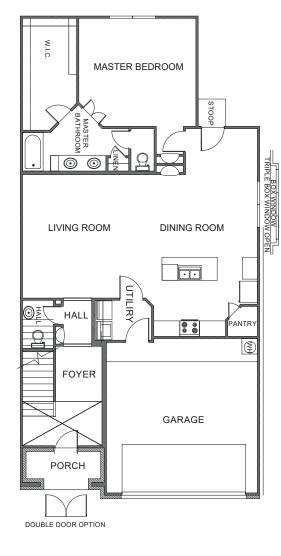

## FLOOR PLANS

### SAN IGNACIO

4 bedrooms

2 1/2 baths

2 car garage

total sq. ft.

2,689

This plan is copyrighted by WestWind Homes and may not be reproduced, modified or reused without the express written consent of WestWind Homes. For Information call: (956) 968-4238.